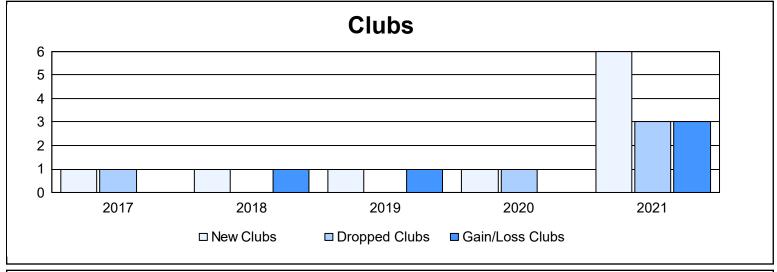

District LD 8 As of June 2021 Cumulative

| Year      | New<br>Clubs | Dropped<br>Clubs | Gain/<br>Loss<br>Clubs | New<br>Members | Charter<br>Members | Reinstate<br>Members | Transfer<br>Members | Total<br>Member<br>Added | Total<br>Members<br>Dropped | Gain/<br>Loss<br>Members |
|-----------|--------------|------------------|------------------------|----------------|--------------------|----------------------|---------------------|--------------------------|-----------------------------|--------------------------|
| 2016-2017 | 1            | 1                | 0                      | 444            | 32                 | 13                   | 6                   | 495                      | 294                         | 201                      |
| 2017-2018 | 1            | 0                | 1                      | 246            | 26                 | 10                   | 3                   | 285                      | 345                         | -60                      |
| 2018-2019 | 1            | 0                | 1                      | 244            | 34                 | 7                    | 6                   | 291                      | 343                         | -52                      |
| 2019-2020 | 1            | 1                | 0                      | 177            | 28                 | 11                   | 18                  | 234                      | 366                         | -132                     |
| 2020-2021 | 6            | 3                | 3                      | 158            | 152                | 25                   | 1                   | 336                      | 307                         | 29                       |
| Average   | 2            | 1                | 1                      | 254            | 54                 | 13                   | 7                   | 328                      | 331                         | -3                       |