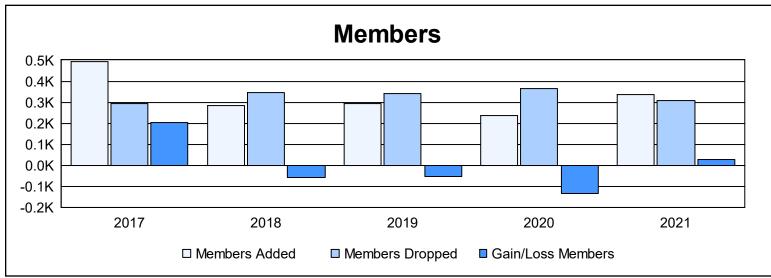

District LD 8 As of June 2021 Cumulative

| Year      | New<br>Clubs | Dropped<br>Clubs | Gain/<br>Loss<br>Clubs | New<br>Members | Charter<br>Members | Reinstate<br>Members | Transfer<br>Members | Total<br>Member<br>Added | Total<br>Members<br>Dropped | Gain/<br>Loss<br>Members |
|-----------|--------------|------------------|------------------------|----------------|--------------------|----------------------|---------------------|--------------------------|-----------------------------|--------------------------|
| 2016-2017 | 1            | 1                | 0                      | 444            | 32                 | 13                   | 6                   | 495                      | 294                         | 201                      |
| 2017-2018 | 1            | 0                | 1                      | 246            | 26                 | 10                   | 3                   | 285                      | 345                         | -60                      |
| 2018-2019 | 1            | 0                | 1                      | 244            | 34                 | 7                    | 6                   | 291                      | 343                         | -52                      |
| 2019-2020 | 1            | 1                | 0                      | 177            | 28                 | 11                   | 18                  | 234                      | 366                         | -132                     |
| 2020-2021 | 6            | 3                | 3                      | 158            | 152                | 25                   | 1                   | 336                      | 307                         | 29                       |
| Average   | 2            | 1                | 1                      | 254            | 54                 | 13                   | 7                   | 328                      | 331                         | -3                       |